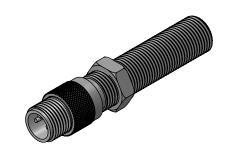

| MATERIAL:                                                                 | TITLE: MAGNETIC PICKUP, MC | DDEL M332    |
|---------------------------------------------------------------------------|----------------------------|--------------|
| DATE: 04/14/1988                                                          | PATH: N\PROD\PICKUP\$\M332 | APPROVED LOC |
| XXX ±0.005                                                                | MODEL: M332                | DRAWN PF     |
| DIMENSIONAL TOLERANCES:<br>FRACTIONAL±1/64<br>ANGULAR: ±1/2°<br>XX ±0.010 | DYNAL                      |              |
| DIMENSIONS ARE IN INCHES                                                  | PROJECTION                 |              |
| UNLESS OTHERWISE SPECIFIED                                                | THIRD ANGLE                |              |

MATERIAL:

TITLE: MAGNETIC PICKUP, MODEL M3
(CAT MODEL 7X1168-01)

FINISH:

SIZE DWG. NO.

- 800-0332

DO NOT SCALE DRAWING | SCALE | 1:1 | WEIGHT | SHEET | 1 OF 1