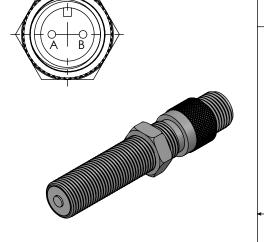

| TEMPERATURE<br>RANGE | OUTPUT<br>VOLTAGE<br>PEAK TO PEAK | DC RESISTANCE<br>OHMS | INDUCTANCE<br>MILLIHENRYS | OUTPUT<br>CONNECTOR                           | INSULATION<br>RESISTANCE                           | NET<br>WEIGHT   |
|----------------------|-----------------------------------|-----------------------|---------------------------|-----------------------------------------------|----------------------------------------------------|-----------------|
| -65°F TO +225°F      | 63 - 84 VOLTS<br>(SEE NOTE 1)     | 490 - 580 AT 75°F     |                           | MATES WITH<br>MS3106A-10SL-4S<br>(SEE NOTE 2) | 100 MEGOHMS MIN.<br>AT 500 VDC, COIL<br>TO HOUSING | 5.2 OZ.<br>AVG. |

## NOTES:

В

- 1. TESTED AT 1000 INCHES/SECOND WITH A 20 PITCH, 30 TOOTH GEAR, 0.005" CLEARANCE AND 100,000 OHMS LOAD SHUNTED BY 250 PF.
- 2. WITH APPROACH OF FERROUS METAL, PIN "B" IS POSITIVE WITH RESPECT TO PIN "A".