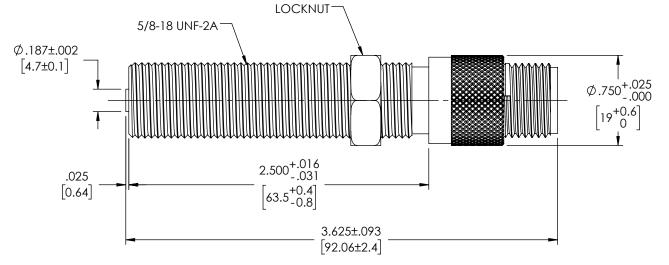

## CONSTRUCTION:

HOUSING ----- 303 STAINLESS STEEL POLE PIECE ---- 416 STAINLESS STEEL POTTING ------ EPOXY RESIN THIS DOCUMENT, ALL INFORMATION CONTAINED IN AND ALL INFORMATION RELATED TO, IS PROPERTY OF DYNALCO, IS CONFIDENTIAL TO IT AND NO PART THEREOF NOR ANY SUCH INFORMATION MAY BE COPIED, DISSEMINATED OR USED IN ANY MANNER WHATSOEVER WITHOUT THE PRIOR WRITTEN CONSENT OF DYNALCO AND IS TO BE RETURNED TO DYNALCO UPON REQUEST.