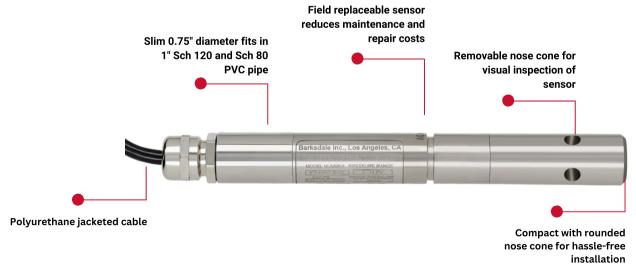

## Why Barksdale?

Engineered for high-performance, the Barksdale submersible transmitter is the ideal choice for level measurement. The operating and compensated temperature ranges are best in class, ensuring a high level of measurement accuracy. The submersible level transmitter is field replaceable, which reduces the overall cost of ownership when longer lengths of cable can be reused.

#### **Features and Benefits**