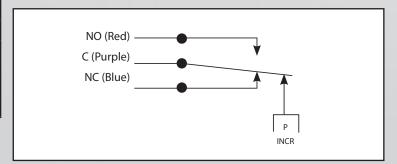

|
| Adjustment Instructions: | Loosen setscrew with a #10 allen wrench. With screwdriver, turn adjustment screw clockwise to increase and counterclockwise to decrease the actuation point. Tighten setscrew after desired setting is reached. |
| Options:                 | -UL/CSA approval (maximum<br>allowable voltage 300 VAC)<br>-Factory Pre-set<br>-Cleaned for oxygen service<br>-CSA Approval                                                                                     |
| Shipping Weight:         | 9048 Series: 2.5 lbs. approximate                                                                                                                                                                               |

# Wiring Diagram







Sealed Piston Series 9048

### **Technical Drawing**