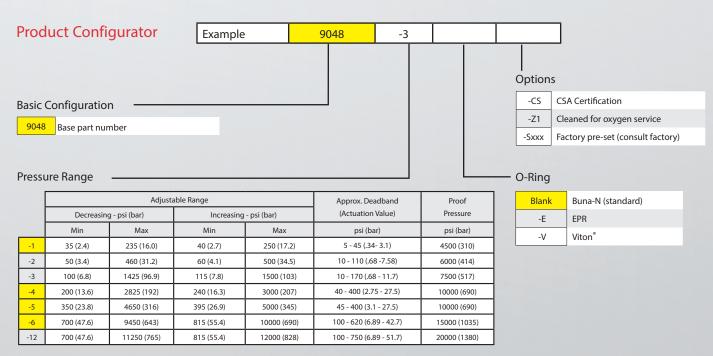

<sup>\*</sup> See product configurator for additional options.

| Temperature Range:       |                                                                                                                                                                                                                 |
|--------------------------|-----------------------------------------------------------------------------------------------------------------------------------------------------------------------------------------------------------------|
| Operating:               | -40° to +165°F (-40° to +74°C)                                                                                                                                                                                  |
| Storage:                 | -40° to +200 °F (-40° to +93°C)                                                                                                                                                                                 |
| Adjustment Instructions: | Loosen setscrew with a #10 allen wrench. With screwdriver, turn adjustment screw clockwise to increase and counterclockwise to decrease the actuation point. Tighten setscrew after desired setting is reached. |
| Options:                 | -UL/CSA approval (maximum<br>allowable voltage 300 VAC)<br>-Factory Pre-set<br>-Cleaned for oxygen service<br>-CSA Approval                                                                                     |
| Shipping Weight:         | 9048 Series: 2.5 lbs. approximate                                                                                                                                                                               |