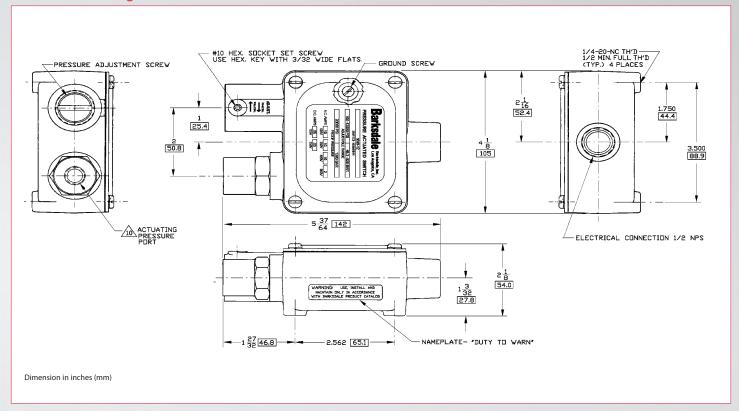

|
| Adjustment Instructions: | Loosen setscrew with a #10 allen wrench. With screwdriver, turn adjustment screw clockwise to increase and counterclockwise to decrease the actuation point. Tighten setscrew after desired setting is reached. |
| Options:                 | -UL/CSA approval (maximum<br>allowable voltage 300 VAC)<br>-Factory Pre-set<br>-Cleaned for oxygen service<br>-CSA Approval                                                                                     |
| Shipping Weight:         | 9048 Series: 2.5 lbs. approximate                                                                                                                                                                               |

# Wiring Diagram







Sealed Piston Series 9048

### **Technical Drawing**